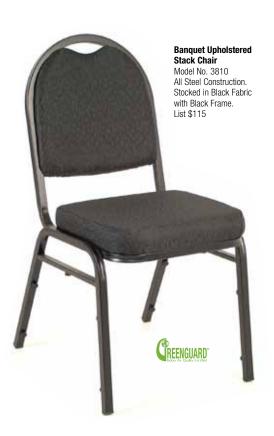

## Stacking & Folding Chairs

Performance folding chairs are designed with strength and durability in mind. All feature reinforced tubular steel frame with powder coat metal finish, non-marring floor glides and fold flat for easy handling and storage.