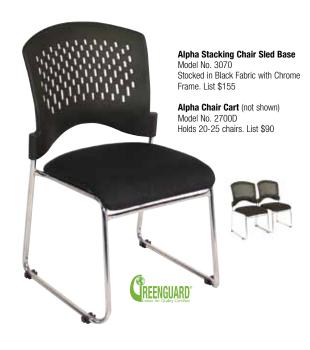

Agenda Plus 4-Wheel Dolly Model No. 3080D Holds 20-25 3081TQ & 3080TQ chairs. List \$90

List \$14

Agenda Plus Stacking Chair Model No. 3080TQ Stocked in Black, Blue and Green with Chrome Frame. List \$111