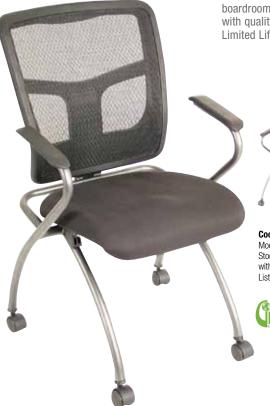

CoolMesh Nesting Chair Model No. 7794T Stocked in Black Mesh with Black Fabric Seat List \$335