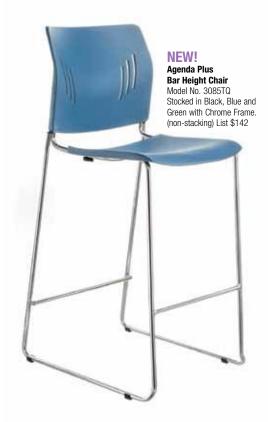

## Stacking and Bar Height Chairs

Multi-purpose stackable seating that is both versatile and economical, Budget Stacking Chairs are an ideal solution for offices, meeting rooms or dining areas. Choose from the series that best suits your needs. All Performance stacking chairs are of heavy duty construction and built to be both functional and comfortable.

Agenda Plus 4-Wheel Dolly Model No. 3080D Holds 20-25 3081TQ & 3080TQ chairs. List \$90

List \$14

Agenda Plus Stacking Chair Model No. 3080TQ Stocked in Black, Blue and Green with Chrome Frame. List \$111

Agenda Plus 4 Leg Stacking Chair

Stocked in Black with

Chrome Frame. List \$123 Not stocked in all locations.

Model No. 3084T

Agenda Plus Stacking Chair with Arms Model No. 3081TQ Stocked in Black, Blue and Green with Chrome Frame. List \$133