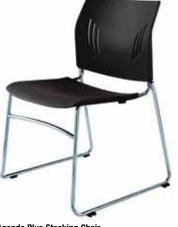

## Stacking and Bar Height Chairs

Multi-purpose stackable seating that is both versatile and economical, Budget Stacking Chairs are an ideal solution for offices, meeting rooms or dining areas. Choose from the series that best suits your needs. All Performance stacking chairs are of heavy duty construction and built to be both functional and comfortable.

Agenda Plus 4-Wheel Dolly Model No. 3080D Holds 20-25 3081TQ & 3080TQ chairs. List \$90

List \$14

Agenda Plus Stacking Chair Model No. 3080TQ Stocked in Black, Blue and Green with Chrome Frame. List \$111

Agenda Plus 4 Leg Stacking Chair

Stocked in Black with

Chrome Frame. List \$123 Not stocked in all locations.

Model No. 3084T

Agenda Plus Stacking Chair with Arms Model No. 3081TQ Stocked in Black, Blue and Green with Chrome Frame. List \$133