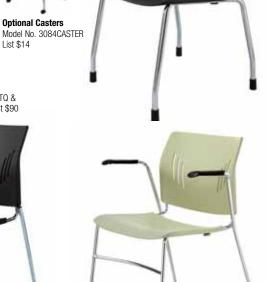

Agenda Plus 4-Wheel Dolly Model No. 3080D Holds 20-25 3081TQ & 3080TQ chairs. List \$90

List \$14

Agenda Plus Stacking Chair Model No. 3080TQ Stocked in Black, Blue and Green with Chrome Frame. List \$111

Agenda Plus 4 Leg Stacking Chair

Stocked in Black with

Chrome Frame. List \$123 Not stocked in all locations.

Model No. 3084T

Agenda Plus Stacking Chair with Arms Model No. 3081TQ Stocked in Black, Blue and Green with Chrome Frame. List \$133