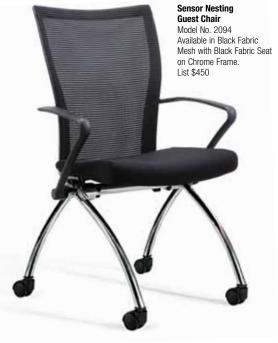

CoolMesh Nesting Chair Model No. 7794T Stocked in Black Mesh with Black Fabric Seat List \$335