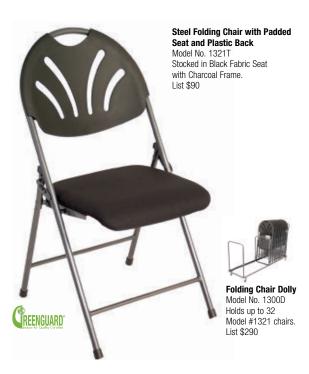

## Stacking & Folding Chairs

Performance folding chairs are designed with strength and durability in mind. All feature reinforced tubular steel frame with powder coat metal finish, non-marring floor glides and fold flat for easy handling and storage.