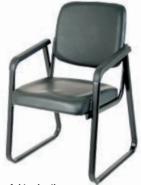

Spice! Guest Chair with Casters Model No. 7804TG/27/28 Stocked in Black Mesh Back with Black Fabric Seat. List \$281

Ashton Leather Guest Chair Sled Base Model No. 2748 Stocked in Black Bonded Leather. List \$224