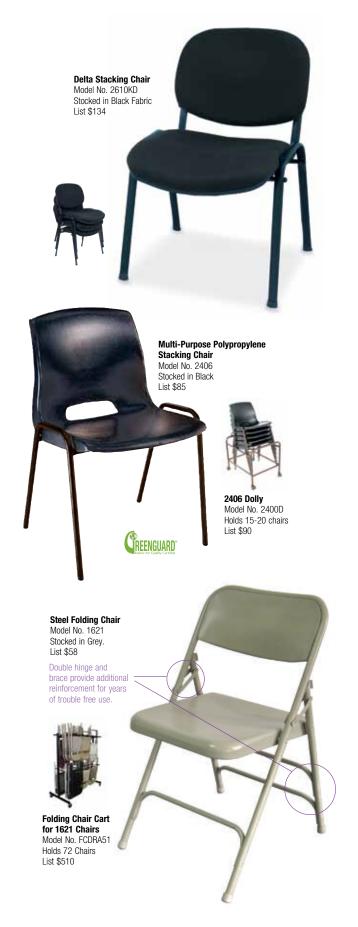

## Stacking & Folding Chairs

Performance folding chairs are designed with strength and durability in mind. All feature reinforced tubular steel frame with powder coat metal finish, non-marring floor glides and fold flat for easy handling and storage.