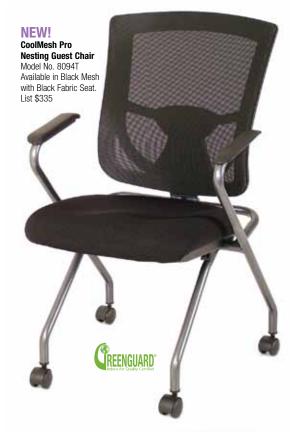

## Designer Nesting and Stacking Chairs

Our Nesting chairs and Stacking chairs are a great space-saving solution for boardrooms and classrooms. In addition to their contemporary look, they are built with quality materials, and are made to last. Greenguard Certified. Limited Lifetime Warranty.





CoolMesh Nesting Chair Model No. 7794T Stocked in Black Mesh with Black Fabric Seat List \$335











## **Guest Seating**

Contemporary guest seating with a modern flair is perfect for guest, lobby and educational environments. Coordinates with all Performance seating. Limited Lifetime Warranty.



Optional Casters Model No. 27/28





Spice! Guest Chair with Casters Model No. 7804TG/27/28 Stocked in Black Mesh Back with Black Fabric Seat. List \$281





Ashton Leather Guest Chair Sled Base Model No. 2748 Stocked in Black Bonded Leather. List \$224















## Stacking and Bar Height Chairs

Multi-purpose stackable seating that is both versatile and economical, Budget Stacking Chairs are an ideal solution for offices, meeting rooms or dining areas. Choose from the series that best suits your needs. All Performance stacking chairs are of heavy duty construction and built to