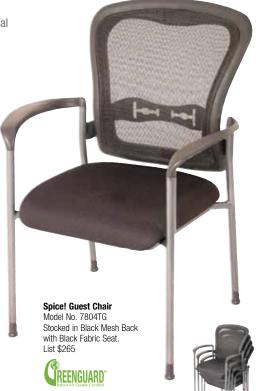

Spice! Guest Chair with Casters Model No. 7804TG/27/28 Stocked in Black Mesh Back with Black Fabric Seat. List \$281

Ashton Leather Guest Chair Sled Base Model No. 2748 Stocked in Black Bonded Leather. List \$224