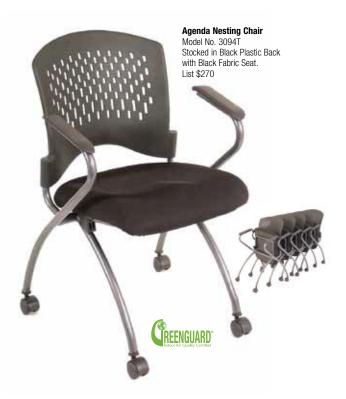

## Designer Nesting and Stacking Chairs

Our Nesting chairs and Stacking chairs are a great space-saving solution for boardrooms and classrooms. In addition to their contemporary look, they are built with quality materials, and are made to last. Greenguard Certified. Limited Lifetime Warranty.





CoolMesh Nesting Chair Model No. 7794T Stocked in Black Mesh with Black Fabric Seat List \$335











## **Guest Seating**

Contemporary guest seating with a modern flair is perfect for guest, lobby and educational environments. Coordinates with all Performance seating. Limited Lifetime Warranty.



Optional Casters Model No. 27/28





Spice! Guest Chair with Casters Model No. 7804TG/27/28 Stocked in Black Mesh Back with Black Fabric Seat. List \$281





Ashton Leather Guest Chair Sled Base Model No. 2748 Stocked in Black Bonded Leather. List \$224















## Stacking and Bar Height Chairs

Multi-purpose stackable seating that is both versatile and economical, Budget Stacking Chairs are an ideal solution for offices, meeting rooms or dining areas. Choose from the series that best suits your needs. All Performance stacking chairs are of heavy duty construction and built to be